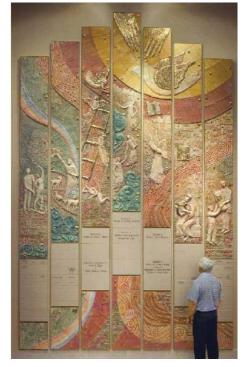

Welch Sign has worked extensively within the senior living communities, and has been a key provider of sign systems for over a dozen Jewish Living campuses. Integrating effective wayfinding and donor recognition with cultural messages has been a key to success. We worked

collaboratively with staff, architects, contractor and volunteers to develop and implement an interior and exterior wayfinding and a donor recognition system at The Tradition campus in 2004, while simultaneously updating the exterior site and wayfinding at their Morse Campus. Our team developed the entire project from concept through fabrication and installation; working closely with the architectural team to implement the sign program throughout the campus. Recently, we designed, fabricated and installed signage in their new Short Term Rehabilitation facility, Adult Day Care and renovated Skilled Care. Planning is currently underway for signage at their new Assisted Living campus expected to open in 2016.