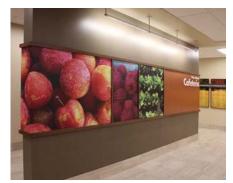

Using evidence based design as a foundation, the design team developed an interior wayfinding system that integrated images of nature as environmental cueing elements. The reference to the outdoors was reinforced with large format art panels and an art glass donor recognition wall. Story and history walls as well as inspirational quotes were installed throughout the facility to highlight MaineGeneral Health's institutional brand and values.