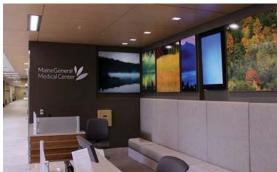

Using evidence based design as a foundation, the design team developed an interior wayfinding system that integrated images of nature as environmental cueing elements. The reference to the outdoors was reinforced with large format art panels and an art glass donor recognition wall. Story and history walls as well as inspirational quotes were installed throughout the facility to highlight MaineGeneral Health's institutional brand and values.