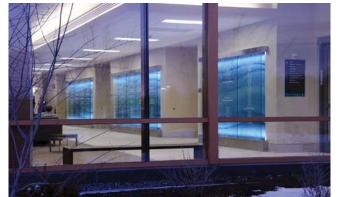

Using evidence based design as a foundation, the design team developed an interior wayfinding system that integrated images of nature as environmental cueing elements. The reference to the outdoors was reinforced with large format art panels and an art glass donor recognition wall. Story and history walls as well as inspirational quotes were installed throughout the facility to highlight MaineGeneral Health's institutional brand and values.