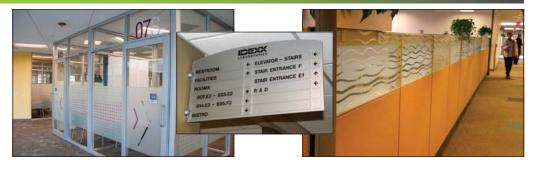

## Market:

Corporate

Products/Services provided:

Interior Wayfinding:

Directionals, Room Signs,

Office Signs, Code

Compliance

Exterior: Directional Signs,

Informational Signs

**Environmental Graphics:** 

Privacy Screens, Wall Panels,

**Branding Elements** 

Services provided:

**Budget Development** 

Design Collaboration

**Prototypes** 

expansion of its headquarters, Welch Sign worked with IDEXX's staff and design team to implement signs and graphics that captured the innovative spirit inherent in IDEXX's corporate culture. The project scope included fabrication and installation of dynamic privacy screens and wall panels that are part of a workspace designed to unleash the creativity of IDEXX's work teams.