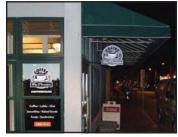

## Services provided:

Concept Development Budget Development Large format printing Custom Fabrication Installation

PORTLAND, MAINE

Coffee by Design opened its doors in 1994 with two goals – to give back to the community and to provide customers with a superior coffee experience. Specializing in handcrafted micro roasted coffees, their owners believe in being selective and working with businesses that share their standards and beliefs in environmental and economic sustainability. The Coffee by Design web-site pointedly states, "We realize

The team at Welch Sign also believes in the importance of getting to know our clients in order to improve the products we provide, and this is undoubtedly one of the reasons that Coffee by Design chose to partner with Welch when they were seeking to reinforce visual identity at their anchor café (dubbed "a playground for coffee"), and other locations throughout Greater Portland. We have worked closely with the owners to ensure the Coffee by Design brand was presented in a fashion that reflects their values.